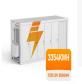

This energy storage container is distinguished by its capacity for almost unlimited energy storage, separate energy and power scaling, and long cycle life. Though their round-trip efficiency (65-75%) is slightly lower than ???