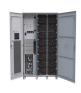

This energy storage container is distinguished by its capacity for almost unlimited energy storage, separate energy and power scaling, and long cycle life. Though their round-trip efficiency (65-75%) is slightly lower than ???

This inverse behavior is observed for all energy storage technologies and highlights the importance of distinguishing the two types of battery capacity when discussing the cost of energy storage. Figure 1. 2022 U.S. utility-scale LIB ???