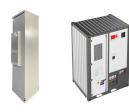

Does CentrePort have a battery energy storage system? CentrePort is taking another step on its energy journey with an onsite battery energy storage system (BESS) which will improve resilience and enhance the potential for future emission reductions.

This energy storage container is distinguished by its capacity for almost unlimited energy storage, separate energy and power scaling, and long cycle life. Though their round-trip efficiency (65-75%) is slightly lower than ???

CentrePort is successfully operating a fleet of 100% electric port trucks within its container terminal and is now investigating further low emission plant. "All these low emission options require cost effective energy. We need???