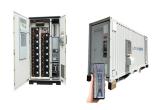

Does CentrePort have a battery energy storage system? CentrePort is taking another step on its energy journey with an onsite battery energy storage system (BESS) which will improve resilience and enhance the potential for future emission reductions.

This energy storage container is distinguished by its capacity for almost unlimited energy storage, separate energy and power scaling, and long cycle life. Though their round-trip efficiency (65-75%) is slightly lower than ???

This inverse behavior is observed for all energy storage technologies and highlights the importance of distinguishing the two types of battery capacity when discussing the cost of energy storage. Figure 1. 2022 U.S. utility-scale LIB ???