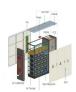

This energy storage container is distinguished by its capacity for almost unlimited energy storage, separate energy and power scaling, and long cycle life. Though their round-trip efficiency (65-75%) is slightly lower than ???

This inverse behavior is observed for all energy storage technologies and highlights the importance of distinguishing the two types of battery capacity when discussing the cost of energy storage. Figure 1. 2022 U.S. utility-scale LIB ???