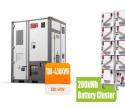

This energy storage container is distinguished by its capacity for almost unlimited energy storage, separate energy and power scaling, and long cycle life. Though their round-trip efficiency (65-75%) is slightly lower than ???

This inverse behavior is observed for all energy storage technologies and highlights the importance of distinguishing the two types of battery capacity when discussing the cost of energy storage. Figure 1. 2022 U.S. utility-scale LIB ???