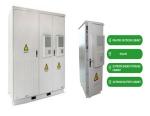

## WINTER OLYMPICS CHROME IRON BATTERY ENERGY STORAGE POWER STATION

4960903412 HKUST Electronic Theses High-performance iron-chromium redox flow batteries for large-scale energy storage by Zeng Yikai thesis 2017 xx, 152 pages: illustrations???