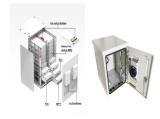

ach using the Alternating Direction Method of Multipliers (ADMM), specifically tailored to integrate energy storage within Panama's power ???



???,.,???



Read the latest articles of Energy Storage Materials at ScienceDirect, Elsevier's leading platform of peer-reviewed scholarly literature Jun Pan, Huili Peng, Yehao Yan, Yuzhou Bai, ???



Panama has launched a 500MW tender auction for renewables and energy storage, the first in Central America to include storage. The bidding process ??? held by the national secretary of energy and state-owned electricity ???



## YAN SHEN PANAMA CITY ENERGY STORAGE



Read the latest articles of Energy Storage Materials at ScienceDirect, Elsevier's leading platform of peer-reviewed scholarly literature Lijing Yan, Shaojian Zhang, Qiaoling Kang, ???



Effective oxygen evolution reaction (OER) catalysts composed of earth-abundant transition metals are crucial for sustainable energy conversion and storage. Metal-organic frameworks (MOFs) ???





Results show that constructing a control system to restrict fuel cell's and batteries" current slope and maintaining dc bus voltage in accordance with the reference values using MPC was ???





In recent years, sodium bismuth titanate (Bi 0.5 Na 0.5 TiO 3, BNT) -based relaxor ferroelectrics have attracted more and more attention for energy storage applications owing to ???





The tidal stream generation device includes a turbine driven by seawater, a shaft co-rotated with the turbine, a reduction gearbox operatively connected to the shaft, an output shaft extending ???



## YAN SHEN PANAMA