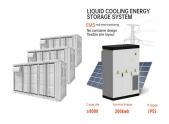

mperatures up to 120 ?C, along with the superior power density of 280 MW cm ???3, making the studied BiFeO 3-SrTiO 3 ceramics ???



This paper presents a decentralized optimization approach using the Alternating Direction Method of Multipliers (ADMM), specifically tailored to integrate energy storage within Panama's power ???



???,.,???



Read the latest articles of Energy Storage Materials at ScienceDirect, Elsevier's leading platform of peer-reviewed scholarly literature Jun Pan, Huili Peng, Yehao Yan, Yuzhou Bai, ???



Panama has launched a 500MW tender auction for renewables and energy storage, the first in Central America to include storage. The bidding process ??? held by the national secretary of energy and state-owned electricity ???



## YAN SHEN PANAMA CITY ENERGY STORAGE



Read the latest articles of Energy Storage Materials at ScienceDirect, Elsevier's leading platform of peer-reviewed scholarly literature Lijing Yan, Shaojian Zhang, Qiaoling Kang, ???



Effective oxygen evolution reaction (OER) catalysts composed of earth-abundant transition metals are crucial for sustainable energy conversion and storage. Metal-organic frameworks (MOFs) ???





Results show that constructing a control system to restrict fuel cell's and batteries" current slope and maintaining dc bus voltage in accordance with the reference values using MPC was ???





In recent years, sodium bismuth titanate (Bi 0.5 Na 0.5 TiO 3, BNT) -based relaxor ferroelectrics have attracted more and more attention for energy storage applications owing to ???





The tidal stream generation devi