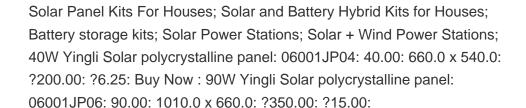

40W Yingli photovoltaic off grid solar panel for 12V battery charging. Suitable for leisure and professional applications - motorhomes, electric fences, DIY, solar shop. 40W Yingli Solar polycrystalline panel: 06001JP04: 40.00: 660.0 x 540.0: ?200.00: ?6.25: Buy Now: 90W Yingli Solar polycrystalline panel: 06001JP06: 90.00: 1010.0 x 660.

90W Yingli off grid 12V solar panel, suitable for a range of professional and DIY 12V solar charging applications, solar shop 40W Yingli Solar polycrystalline panel: 06001JP04: 40.00: 660.0 x 540.0: ?200.00: ?6.25: Buy Now: 90W Yingli Solar polycrystalline panel: 06001JP06: 90.00: 1010.0 x 660.0: ?350.00: ?15.00: