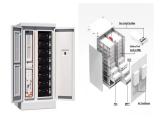

Energy Storage System . 1GWh/Year. Bread Trenergy has two production bases in shenzhen Guangzhou Province and Shanxi Province totally over 200 employees and around 10,000??? area. It is a high-tech integrate produce line providing lithium battery system solutions for residential, industrial & commercial ESS,communication base stations, data