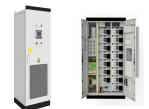

Energy Storage System . 1GWh/Year. Bread Trenergy has two production bases in shenzhen Guangzhou Province and Shanxi Province totally over 200 employees and around 10,000??? area. It is a high-tech integrate produce line providing lithium battery system solutions for residential, industrial & commercial ESS,communication base stations, data