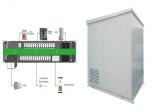

Energy Storage System . 1GWh/Year. Bread Trenergy has two production bases in shenzhen Guangzhou Province and Shanxi Province totally over 200 employees and around 10,000??? area. It is a high-tech integrate produce line providing lithium battery system solutions for residential, industrial & commercial ESS,communication base stations, data