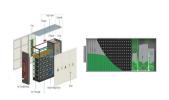

Energy Storage System . 1GWh/Year. Bread Trenergy has two production bases in shenzhen Guangzhou Province and Shanxi Province totally over 200 employees and around 10,000??? area. It is a high-tech integrate produce line providing lithium battery system solutions for residential, industrial & commercial ESS,communication base stations, data