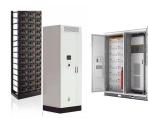

Therefore, this current begins to flow in the circuit for each solar cell. A significant output is obtained by combining the current flowing through each solar cell in a solar panel. Solar power plants use a lot of solar panels interconnected to produce a lot of voltage. The lithium-ion batteries store the electrical energy generated by the

A solar panel wiring diagram typically includes components such as solar panels, charge controller, batteries, inverter, and electrical load. Each component has a specific role to play in the functioning of the solar power system. Understanding how these components are interconnected and how the flow of energy works is essential for proper