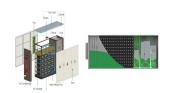

A solar panel wiring diagram typically includes components such as solar panels, charge controller, batteries, inverter, and electrical load. Each component has a specific role to play in the functioning of the solar power system. Understanding how these components are interconnected and how the flow of energy works is essential for proper

The wiring diagrams are especially intimidating for those that don't know what they're looking at. To help clear things up, we put together this beginner-friendly guide on solar panel wiring diagrams. So what are solar panel wiring diagrams? What is a Solar Panel Wiring Diagram? A solar panel wiring diagram is a roadmap, a guide, and a