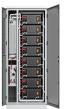

Therefore, this current begins to flow in the circuit for each solar cell. A significant output is obtained by combining the current flowing through each solar cell in a solar panel. Solar power plants use a lot of solar panels interconnected to produce a lot of voltage. The lithium-ion batteries store the electrical energy generated by the