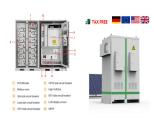

A solar panel wiring diagram typically includes components such as solar panels, charge controller, batteries, inverter, and electrical load. Each component has a specific role to play in the functioning of the solar power system. Understanding how these components are interconnected and how the flow of energy works is essential for proper

The wiring diagrams are especially intimidating for those that don't know what they're looking at. To help clear things up, we put together this beginner-friendly guide on solar panel wiring diagrams. So what are solar panel wiring diagrams? What is a Solar Panel Wiring Diagram? A solar panel wiring diagram is a roadmap, a guide, and a